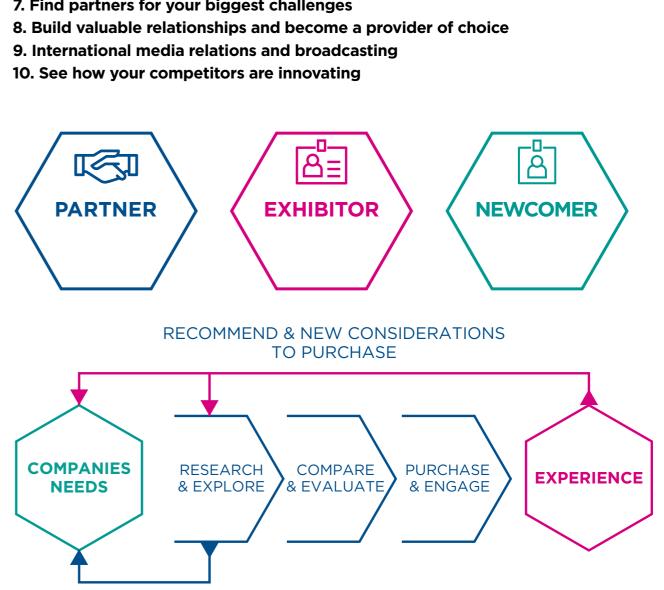

Participate in the leading Business Digital Transformation event and connect with your target to turn into the leader guiding companies in the digital world. Here we present you 10 compelling reasons to finally convince you to exhibit and take part in a great opportunity for your business:

- 1. Showcase your solutions to an executive audience
- 2. Drive the discussion
- 3. Increase Brand awareness
- 4. Grow sales
- 5. Demonstrate thought leadership
- 6. High quality networking and activities
- 7. Find partners for your biggest challenges