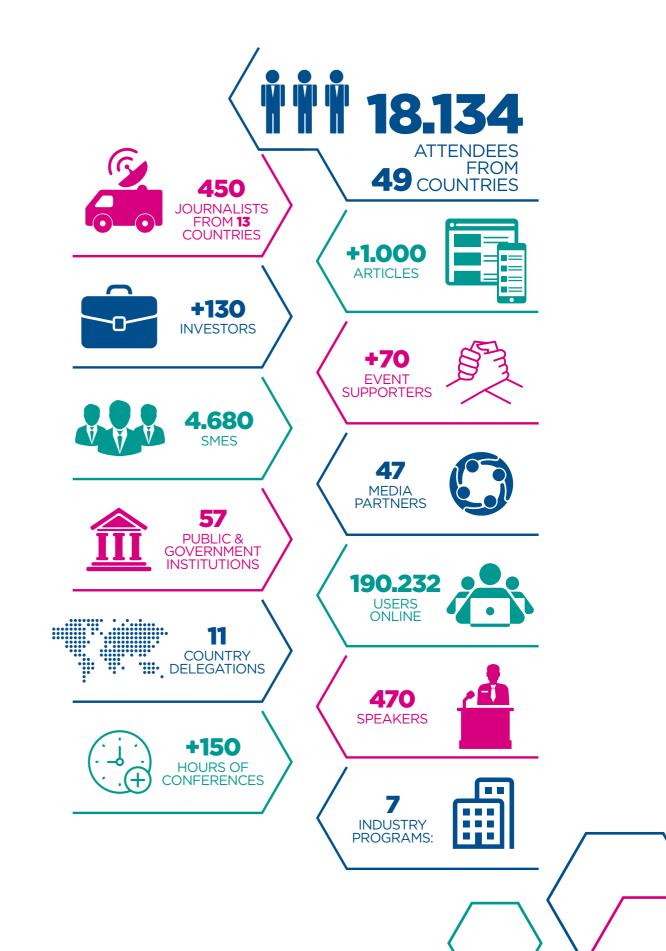

## **TRANSFORMING BUSINESSES** IN THE DIGITAL ERA

More than 18.000 attendees from 49 countries around the globe came to meet, compare and experience the most cutting edge technologies and the success stories about Digital Transformation during the first edition of **Digital Enterprise Show.** 