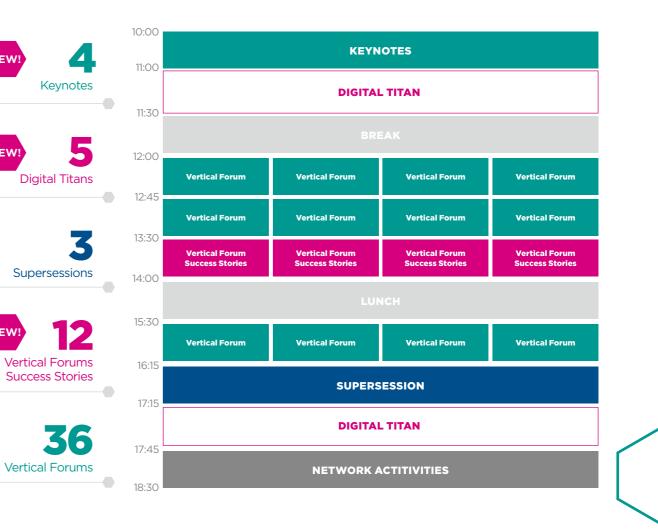

|  |
| Tragsa 🐏 Viajes 🛞 Volkswagen                                                              | <b>e</b> Trag                | lthyssenkrupp           | Hertz                        |  |
|                                                                                           | Bitdefen                     | AUTO<br>SCOUT 24        | ALSA                         |  |
| Bitdefender Carrefour                                                                     | Ditaciell                    |                         |                              |  |
| Volkswagen                                                                                |                              |                         |                              |  |





# MASTERMINDS CONGRESS PROGRAM



NEW

IEW



## MADRID DIGITAL ENTERPRISE WORLD CAPITAL

#### For three days Madrid will be the world capital of Digital Transformation

Madrid hosts the **headquarters of 90%** of all large companies operating in Spain and it is the third European city in terms of multinational presence, making the capital a large global showcase to present products and a perfect setting for making proposals.

Thanks to its international airport - with more than one thousand flights to and from destinations around the world two conference centres, a modern trade fair complex at Campo de las Naciones, and over 80,000 seats in other centres, Madrid hosts many business meetings, making it one of **Europe's most attractive** business centres.

- · Madrid is the world's 3rd best destination for conferences.
- The capital